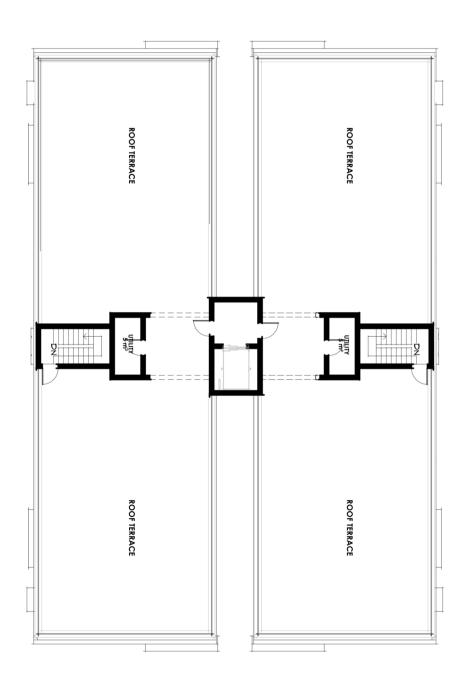

and Indians have made Ilupeju their home.

#### EASY ACCESS

Ilupeju is situated in a central area and strategic location with good road networks. Many advanced parts of Lagos State – Victoria Island, Lagos-Abeokuta Expressway, Oshodi-Apapa Expressway, Yaba, Ikeja and others can easily be accessed through the town.

## • SCHOOLS, SHOPPING, LEISURE, HEALTH AND FITNESS

Ilupeju has countless facilities like the Indian School, recreational spots, modern markets, shops and malls such as Bazaar, Number 1 Supermarket, and Shoprite.

It is also home to PZ Cussons recreational center, the National Open University Library, laundry shops, cool spots, restaurants and eateries such as the KFC, Sweet Sensations, Chicken Republic, and several others.



# EXTERIOR













# INTERIOR























## Payment Plan

### 3 Bedroom

Outright: ₹97,000,000

6 Months Payment Plan

Initial Deposit:

№25,000,000

Monthly installment: \$15,370,000

Total: N101,850,000.00

12 Months Payment Plan

Initial Deposit:

№25,000,000

Monthly installment:

**№**7,427,273

Total:

**№**106,700,000.00

## Construction Schedule

|         | Project<br>Timeline                            | Scheduled Dates<br>(2024/25) |                |                |
|---------|------------------------------------------------|------------------------------|----------------|----------------|
| S<br>/N |                                                | P10                          | P50            | P90            |
| 1       | Preconstruction                                | Mar 13                       | Apr 9