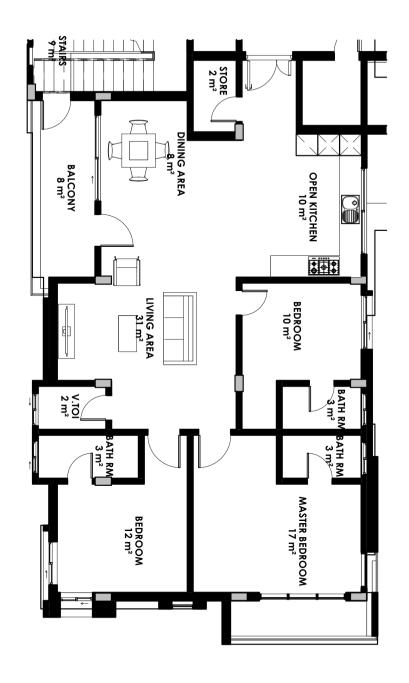

e and Indians have made Ilupeju their home.

#### EASY ACCESS

Ilupeju is situated in a central area and strategic location with good road networks. Many advanced parts of Lagos State – Victoria Island, Lagos-Abeokuta Expressway, Oshodi-Apapa Expressway, Yaba, Ikeja and others can easily be accessed through the town.

## • SCHOOLS, SHOPPING, LEISURE, HEALTH AND FITNESS

Ilupeju has countless facilities like the Indian School, recreational spots, modern markets, shops and malls such as Bazaar, Number 1 Supermarket, and Shoprite.

It is also home to PZ Cussons recreational center, the National Open University Library, laundry shops, cool spots, restaurants and eateries such as the KFC, Sweet Sensations, Chicken Republic, and several others.



# EXTERIOR













# INTERIOR























## Payment Plan

### 3 Bedroom

Outright: ₹97,000,000

6 Months Payment Plan

Initial Deposit:

№25,000,000

Monthly installment: \$15,370,000

Total: N101,850,000.00

12 Months Payment Plan

Initial Deposit:

№25,000,000

Monthly installment:

**№**7,427,273

Total:

**№**106,700,000.00

## Construction Schedule

|         | Project<br>Timeline                            | Scheduled Dates<br>(2024/25) |                |                |
|---------|------------------------------------------------|------------------------------|----------------|----------------|
| S<br>/N |                                                | P10                          | P50            | P90            |
| 1       | Preconstruction                                | Mar 13                       | Apr