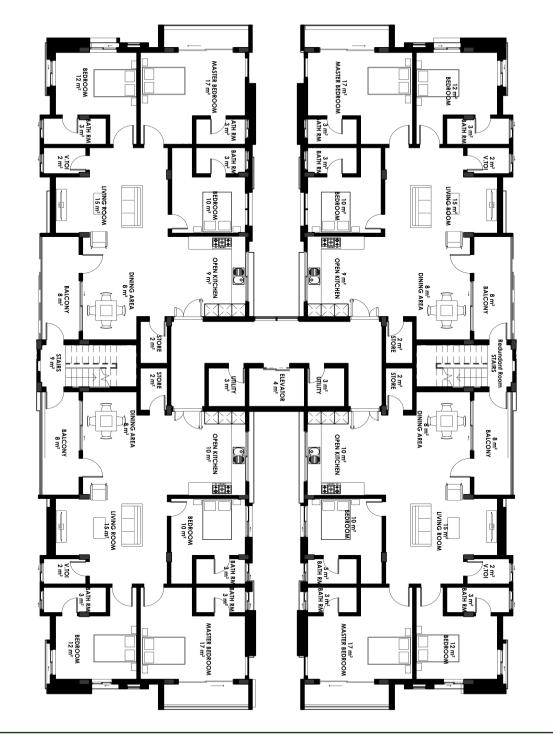

## About Aize Residence

Aize Residence is one of Afrihood's signature twin apartment models that combines solidity with extravagance. It is a 24-unit of 3 bedroom luxury apartments to be built on Lagos Mainland axis for the middle class and upward mobile professionals who prefer to live on the Mainland or whose business engagements require them to have a living space on the Mainland.

## DELIVERABLES