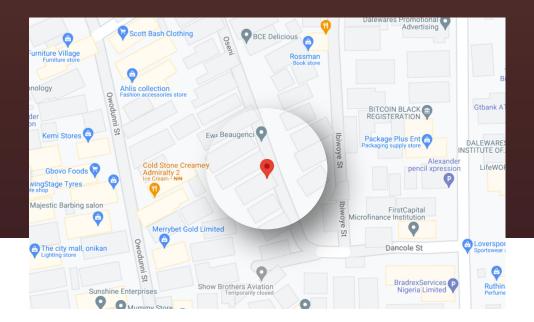

## Location and Facilities

#### GETTING AROUND

Ilupeju is one of the most popular destinations in Lagos sharing boundaries with cities like the capital city of Lagos, Ikeja and Onigbongbo, Oshodi, Obanikoro, Anthony through to Ikorodu and Oju-elegba with some equally popular streets such as Ilupeju Bypass, Coker Road, Town Planning Way, Ilupeju Industrial Avenue and many others.