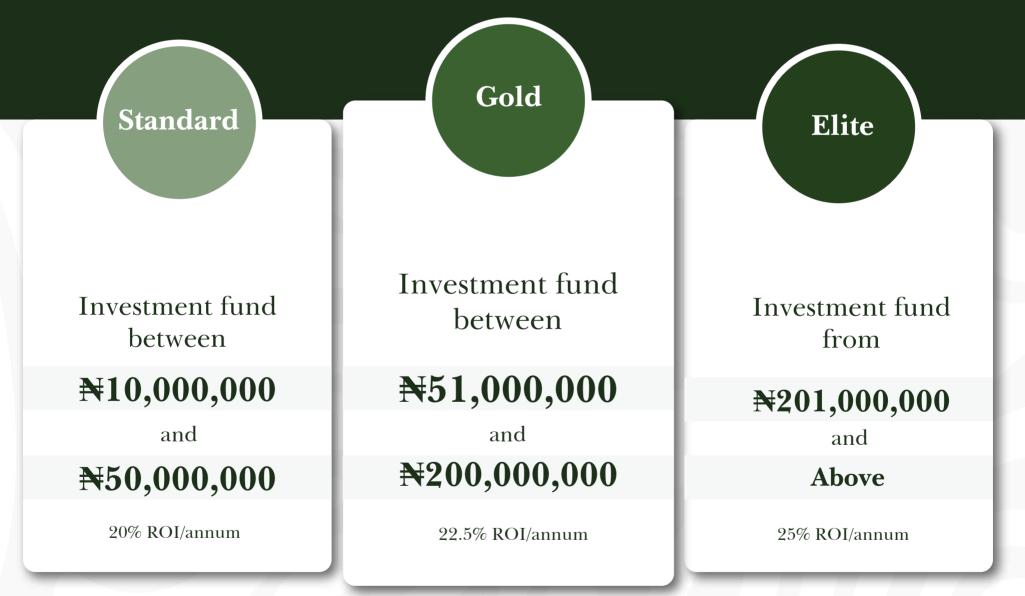

## \$5,000,000

Duration: 24 Months Returns: 25% per annum

(as a sole investor)

We seek a total sum of Five Million Dollar Afribond.

Although, we are open to get this finance from a single investor (Individual or Corporate). We have also made provisions to raise this finance from multiple investors and depending on the limit each investor is willing or able to invest, we have created three (3) bond classes as illustrated below: