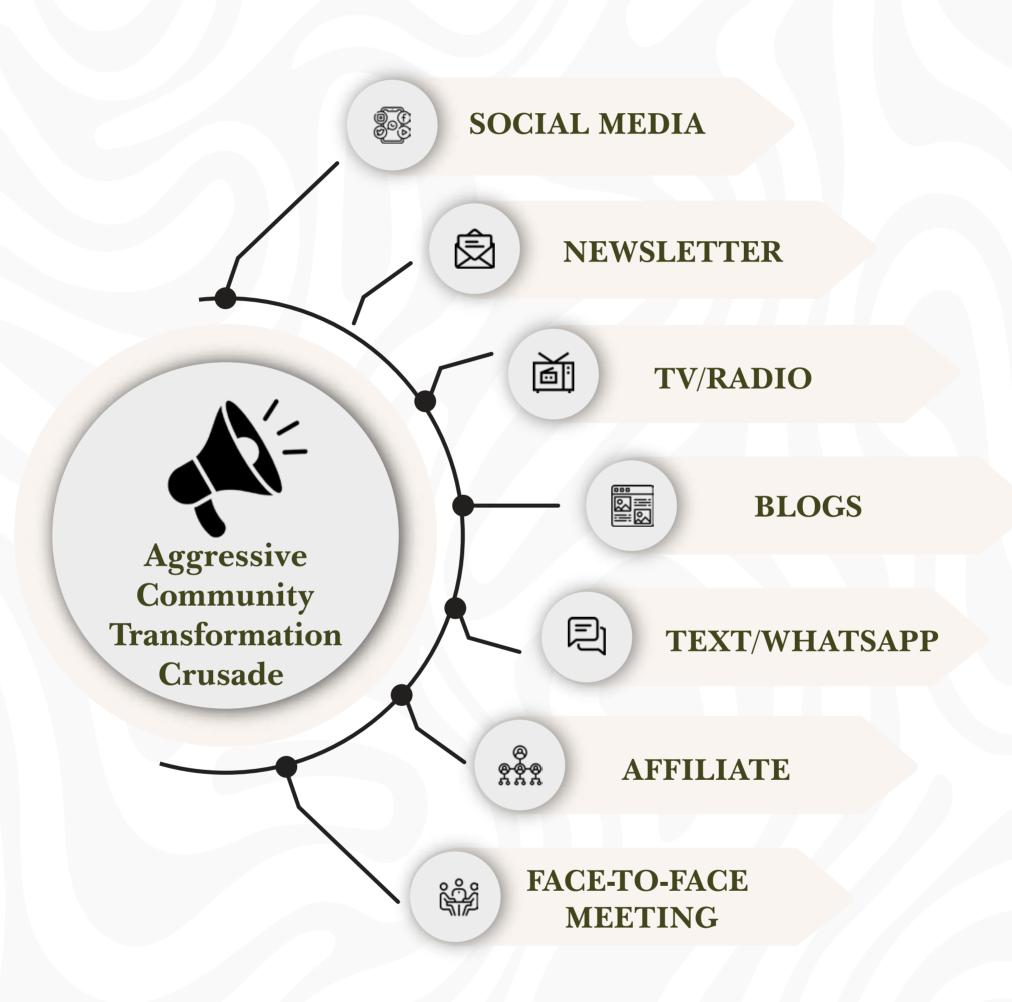

reement
- Make payments

#### **PHYSICAL:**

- Call our Hotline on +234 805 560 0000
- Request for Afribond form and contract agreement
- Fill in your information and specify the number of bond you are willing to purchase
- Review and sign the bond contract
- Make payment to the designated account as indicated in the form

## OUR TARGET

## \$5,000,000

Duration: 24 Months Returns: 25% per annum

(as a sole investor)

We seek a total sum of Five Million Dollar Afribond.

Although, we are open to get this finance from a single investor (Individual or Corporate). We have also made provisions to raise this finance from multiple investors and depending on the limit each investor is willing or able to invest, we have created three (3) bond classes as illustrated below:



# MARKETING STRATEGY



## SECURITY

Our Projects are hundred percent secured because:

 Our Construction Process are in strict adherence with ISO 9001, ISO 45001 and ISO 14001 standards.  Our executive team are resourceful and prudent professionals in Finance, Technology and Construction.



 Our projects have comprehensive insurance against accidental and unforeseen physical loss or property damage.  Our finances are scrupulously managed by our banks, so your investment is safe, secured and your returns are guaranteed as and when due.