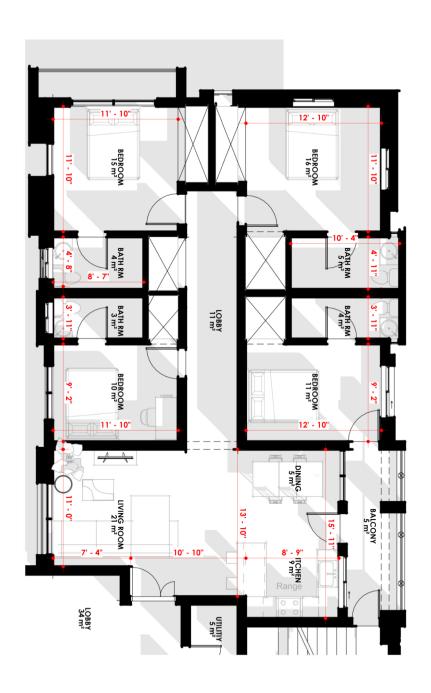

and Indians have made Ilupeju their home.

#### EASY ACCESS

Ilupeju is situated in a central area and strategic location with good road networks. Many advanced parts of Lagos State – Victoria Island, Lagos-Abeokuta Expressway, Oshodi-Apapa Expressway, Yaba, Ikeja and others can easily be accessed through the town.

### • SCHOOLS, SHOPPING, LEISURE, HEALTH AND FITNESS

Ilupeju has countless facilities like the Indian School, recreational spots, modern markets, shops and malls such as Bazaar, Number 1 Supermarket, and Shoprite.

It is also home to PZ Cussons recreational center, the National Open University Library, laundry shops, cool spots, restaurants and eateries such as the KFC, Sweet Sensations, Chicken Republic, and several others.



# EXTERIOR













# INTERIOR





















## Payment Plan

#### 3 Bedroom

Outright: N79,000,000

#### 6 Months Payment Plan

Initial Deposit:

**№**25,000,000

Monthly installment: №11,590,000

Total: N82,950,000.00

#### 12 Months Payment Plan

Initial Deposit:

**№**25,000,000

Monthly installment:

**№**5,627,273

Total: N86,900,000.00



## Construction Schedule

|         | Project<br>Timeline                            | Scheduled Dates<br>(2022/23) |                |                 |
|---------|------------------------------------------------|------------------------------|----------------|-----------------|
| S<br>/N |                                                | P10                          | P50            | P90             |
| 1       | Preconstruction<br>Works                       | Jan 13<br>2023