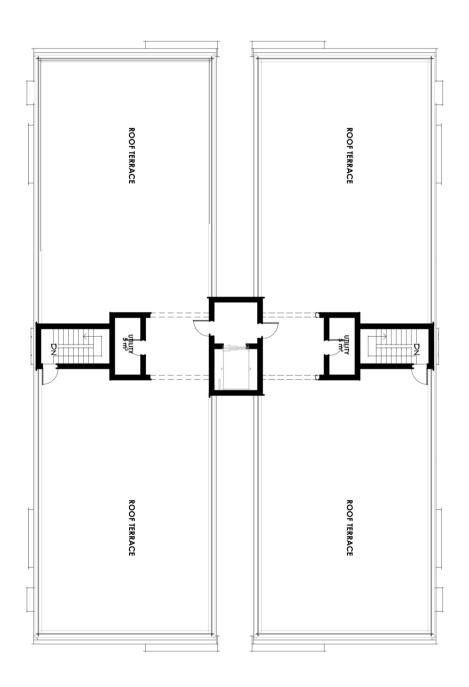

nd Indians have made Ilupeju their home.

#### EASY ACCESS

Ilupeju is situated in a central area and strategic location with good road networks. Many advanced parts of Lagos State – Victoria Island, Lagos-Abeokuta Expressway, Oshodi-Apapa Expressway, Yaba, Ikeja and others can easily be accessed through the town.

### • SCHOOLS, SHOPPING, LEISURE, HEALTH AND FITNESS

Ilupeju has countless facilities like the Indian School, recreational spots, modern markets, shops and malls such as Bazaar, Number 1 Supermarket, and Shoprite.

It is also home to PZ Cussons recreational center, the National Open University Library, laundry shops, cool spots, restaurants and eateries such as the KFC, Sweet Sensations, Chicken Republic, and several others.



# EXTERIOR













# INTERIOR





















## Payment Plan

#### 3 Bedroom

Outright: N79,000,000

#### 6 Months Payment Plan

Initial Deposit:

**№**25,000,000

Monthly installment: №11,590,000

Total: N82,950,000.00

#### 12 Months Payment Plan

Initial Deposit:

**№**25,000,000

Monthly installment:

**№**5,627,273

Total: N86,900,000.00



## Construction Schedule

|         | Project<br>Timeline                            | Scheduled Dates<br>(2022/23) |                |                 |
|---------|------------------------------------------------|------------------------------|----------------|-----------------|
| S<br>/N |                                                | P10                          | P50            | P90             |
| 1       | Preconstruction<br>Works                       | Jan 13<br>2023