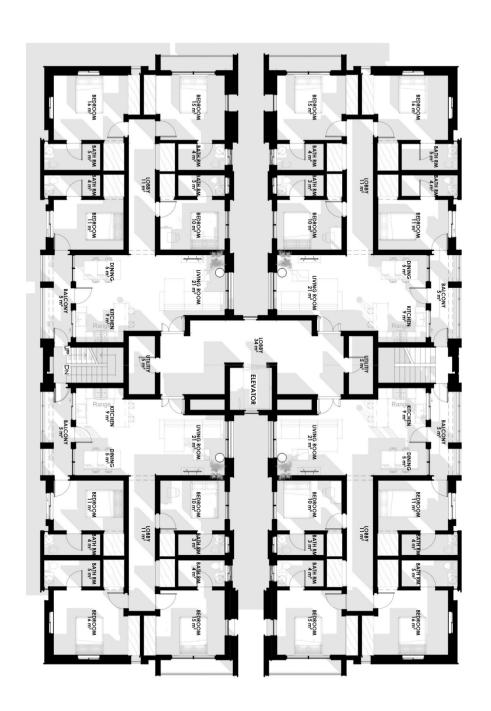

### About Aize Residence

Aize Residence is one of Afrihood's signature twin apartment models that combines solidity with extravagance. It is a 24-unit of 3 bedroom luxury apartments to be built on Lagos Mainland axis for the middle class and upward mobile professionals who prefer to live on the Mainland or whose business engagements require them to have a living space on the Mainland.

### Deliverables