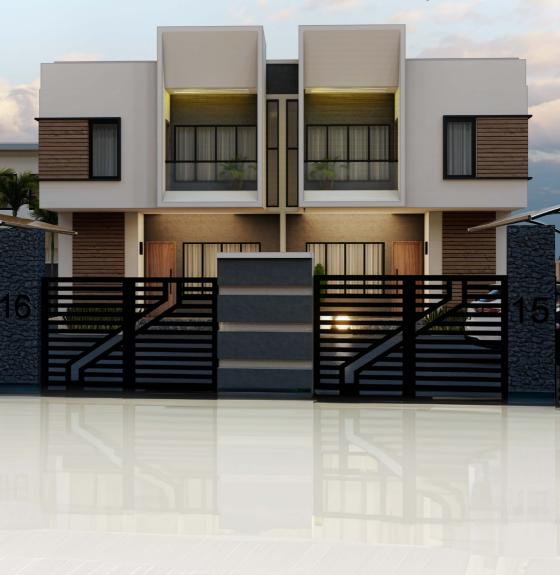

# THE ART OF LUXURIOUS LIVING

Millennium Court stands as an architectural masterpiece, where luxury and community seamlessly converge to create an unparalleled estate of sheer magnificence. Spanning an impressive land area of 7649.989 sqm, this remarkable development comprises 24 semi-detached duplexes, with 20 of them spanning an expansive area of 240 sqm and four duplexes with an even more spacious layout of 280 sqm,

A sprawling estate spanning 7649.989 sqm, featuring 24 semi-detached duplexes meticulously designed to create an unparalleled living experience. With spacious layouts ranging from 240 sqm to 280 sqm.