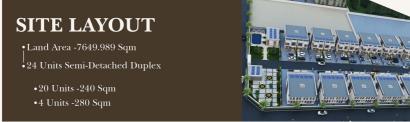

# THE ART OF LUXURIOUS LIVING

Millennium Court stands as an architectural masterpiece, where luxury and community seamlessly converge to create an unparalleled estate of sheer magnificence. Spanning an impressive land area of 7649.989 sqm, this remarkable development comprises 24 semi-detached duplexes, with 20 of them spanning an expansive area of 240 sqm and four duplexes with an even more spacious layout of 280 sqm,

A sprawling estate spanning 7649.989 sqm, featuring 24 semi-detached duplexes meticulously designed to create an unparalleled living experience. With spacious layouts ranging from 240 sqm to 280 sqm.