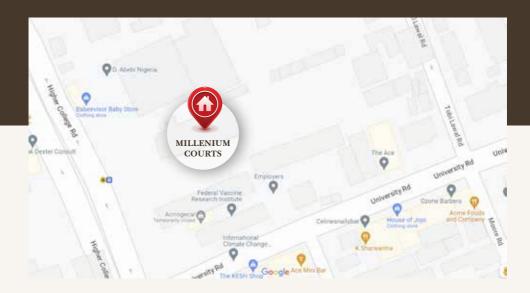

## Location and Facilities

Millennium Court is located on Herbert Macaulay by University Road. Yaba, Lagos State.

### **Strategic Location and Connectivity**

Yaba's central location provides easy access to major business districts, transportation hubs, and other parts of Lagos. Its proximity to both the Lagos Mainland and the island areas makes it an attractive choice for residential and commercial purposes.