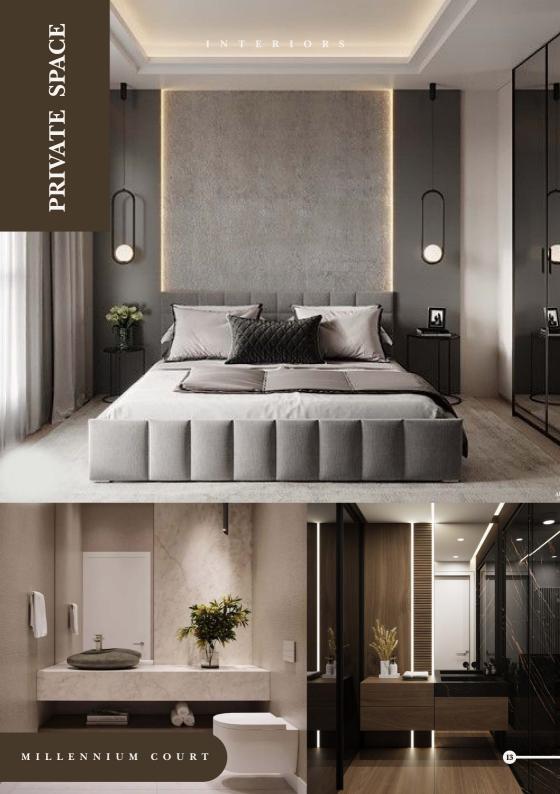

# Interiors

Each residence in Millennium Court offers four spacious bedrooms, providing ample space for relaxation and personalization. The open-plan living areas are thoughtfully designed, featuring soaring 12ft high ceilings that exude a sense of grandeur. With seamless integration of smart technology, empowering residents to effortlessly control access, lighting, and temperature with a simple touch.