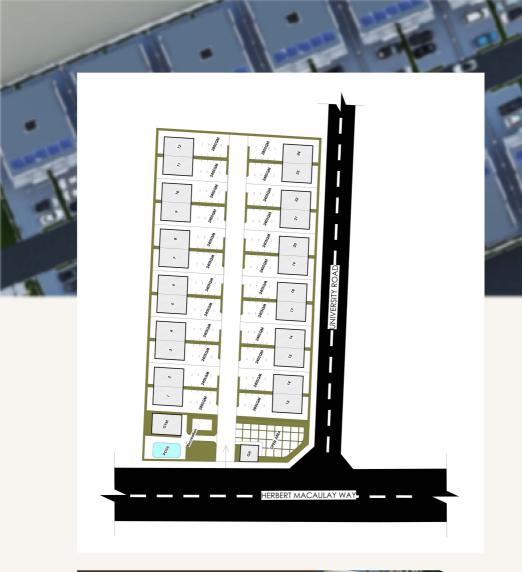

## Location and Facilities

Millennium Court is located on Herbert Macaulay by University Road. Yaba, Lagos State.

A sprawling estate spanning 7649.989 sqm, featuring 24 semi-detached duplexes meticulously designed to create an unparalleled living experience. With spacious layouts ranging from 240 sqm to 280 sqm.