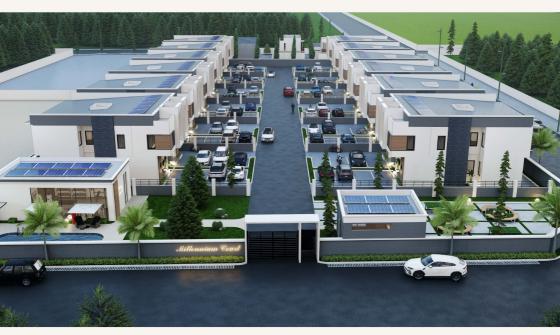

# THE ART OF LUXURIOUS LIVING

Millennium Court stands as an architectural masterpiece, where luxury and community seamlessly converge to create an unparalleled estate of sheer magnificence. Spanning an impressive land area of 7649.989 sqm, this remarkable development comprises 24 semi-detached duplexes, with 20 of them spanning an expansive area of 240 sqm and four duplexes with an even more spacious layout of 280 sqm,

## Location and Facilities

Millennium Court is located on Herbert Macaulay by University Road. Yaba, Lagos State.