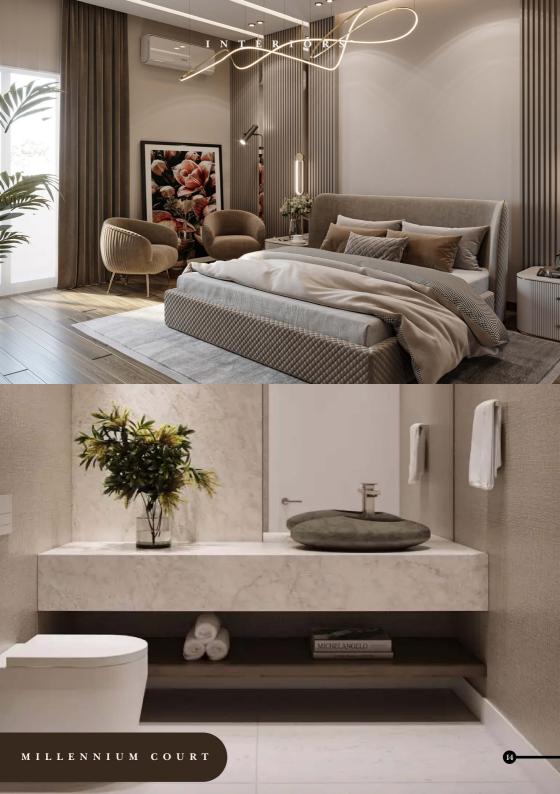

Each residence within Millennium Court features four luxurious bedrooms, a dedicated boys' quarters, and an open-plan living area, giving its occupants the freedom to infuse their unique taste and transform the interiors into a true reflection of their individuality. The soaring 12ft high ceilings add an element of grandeur, elevating the ambiance to extraordinary heights.

# Interiors

Each residence in Millennium Court offers four spacious bedrooms, providing ample space for relaxation and personalization. The open-plan living areas are thoughtfully designed, featuring soaring 12ft high ceilings that exude a sense of grandeur. With seamless integration of smart technology, empowering residents to effortlessly control access, lighting, and temperature with a simple touch.