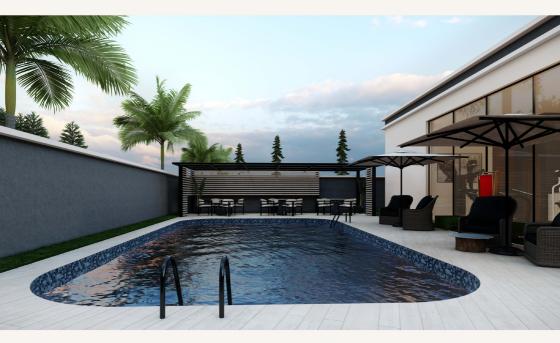

- Custom (POP) Ceiling
- Walk-In Closet
- Spacious Car Park
- Recreational Area
- Swimming pool
- Fire Safety Equipment
- State-of-the-art fitness centres