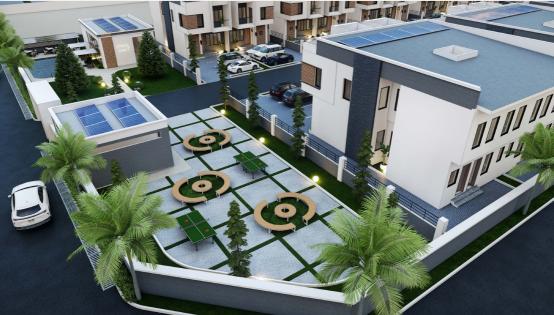

# THE ART OF LUXURIOUS LIVING

Millennium Court stands as an architectural masterpiece, where luxury and community seamlessly converge to create an unparalleled estate of sheer magnificence. Spanning an impressive land area of 7649.989 sqm, this remarkable development comprises 24 semi-detached duplexes, with 20 of them spanning an expansive area of 240 sqm and four duplexes with an even more spacious layout of 280 sqm,

At Millennium Court, inclusivity takes precedence as the estate provides accessibility features catering for individuals with mobility challenges, ensuring a welcoming environment for all. Families will delight in the charming playground, offering a space for children to create treasured memories.

It provides ample compound space to each residence, accommodating up to 6 cars for hassle-free parking.