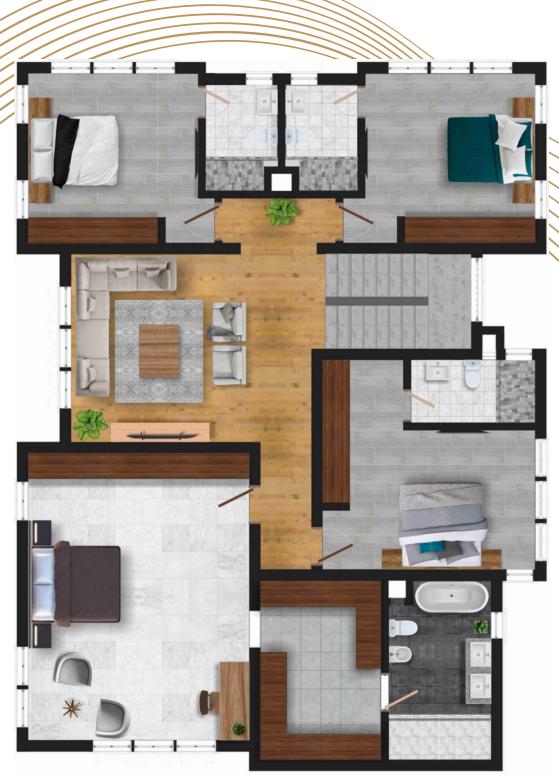

#### **ACCESS ROAD**

SITE PLAN (787.15sqm)

- ANTE-ROOM
- VISTORS TOILET
- LIVING ROOM
- DINING
- KITCHEN

- **PANTRY**
- LAUNDRY
- ENSUITE GUEST BEDROOM
- ENSUITEBOYS QUARTERS

## FIRST FLOOR PLAN

- ENSUITEPRIMARY BEDROOM WITH CLOSET
- PRIVATE LOUNGE
- 3 SECONDARY ENSUITE BEDROOM