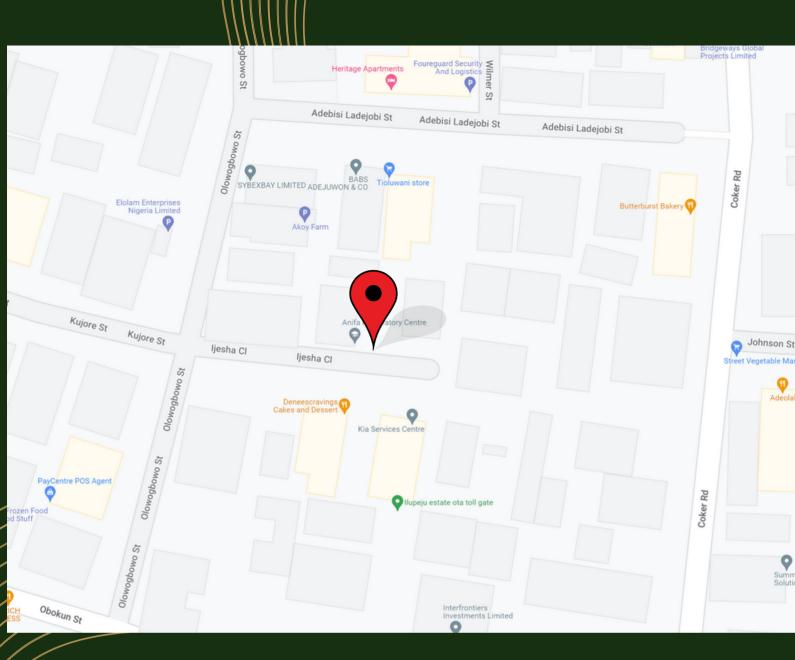

# LOCATION

The 2 units of Dora is developed on Ijesha Close, a serene neighborhood in Ilupeju, Lagos state.

### GETTING AROUND

Ilupeju is one of the most popular destinations in Lagos sharing boundaries with cities like the capital city of Lagos, Ikeja and Onigbongbo, Oshodi, Obanikoro, Anthony through to Ikorodu and Ojuelegba with some equally popular streets such as Ilupeju Bypass, Coker Road, Town Planning Way, Ilupeju Industrial Avenue and many others.