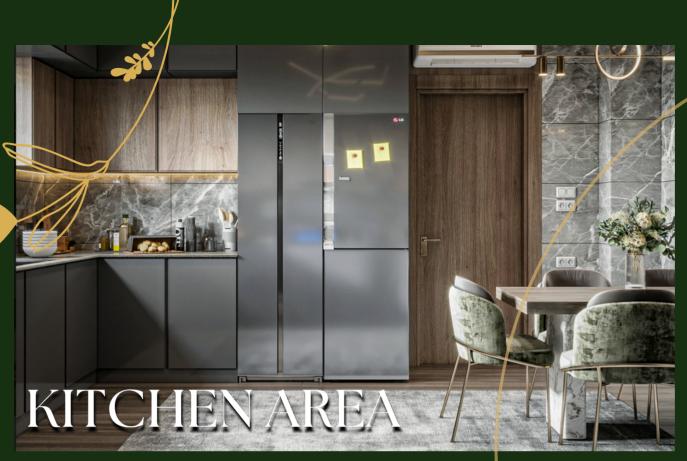

Some of its key features include:

- One Primary Bedroom
- Three Secondary Bedrooms
- One Guest Bedroom
- One Bedroom BQ
- Ante Room
- Laundry Room
- Guest Toilet
- Dining Room
- Kitchen with pantry
- Private Lounge
- Fully Fitted Kitchen
- Ceramic Floor Finishes
- French Windows
- POP Ceiling Finish
- Electrical and Plumbing Fixtures
- Parking Lot
- Garden Area
- Gate House