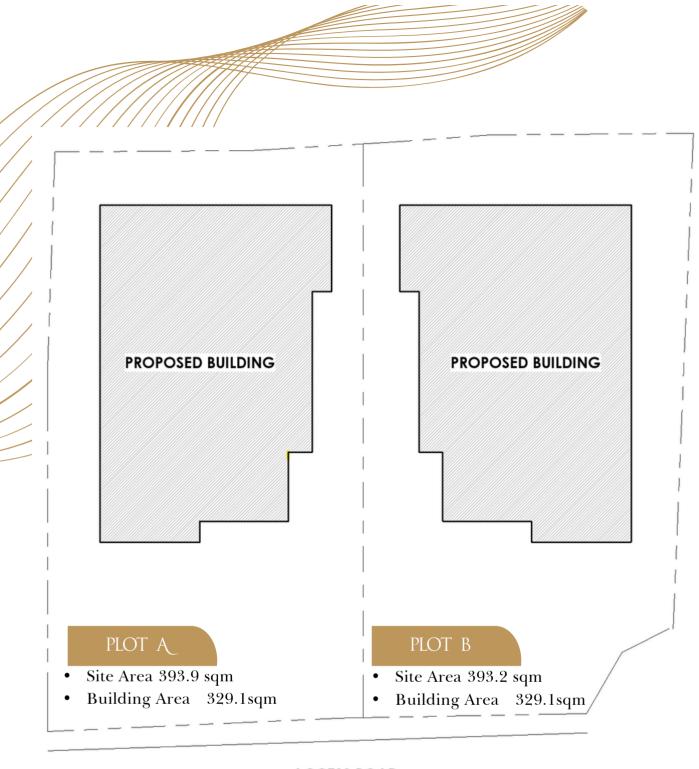

#### **ACCESS ROAD**

SITE PLAN (787.15sqm)

- ANTE-ROOM
- VISTORS TOILET
- LIVING ROOM
- DINING
- KITCHEN

- **PANTRY**
- LAUNDRY
- ENSUITE GUEST BEDROOM
- ENSUITEBOYS QUARTERS