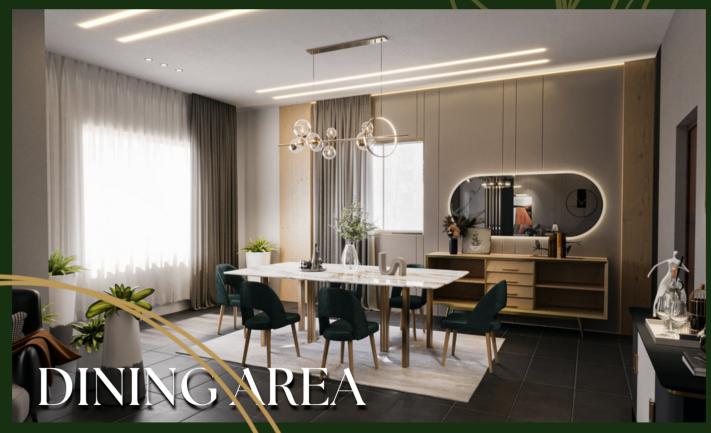

Some of its key features include:

- One Primary Bedroom
- Three Secondary Bedrooms
- One Guest Bedroom
- One Bedroom BQ
- Ante Room
- Laundry Room
- Guest Toilet
- Dining Room
- Kitchen with pantry
- Private Lounge
- Fully Fitted Kitchen
- Ceramic Floor Finishes
- French Windows
- POP Ceiling Finish
- Electrical and Plumbing Fixtures
- Parking Lot
- Garden Area
- Gate House