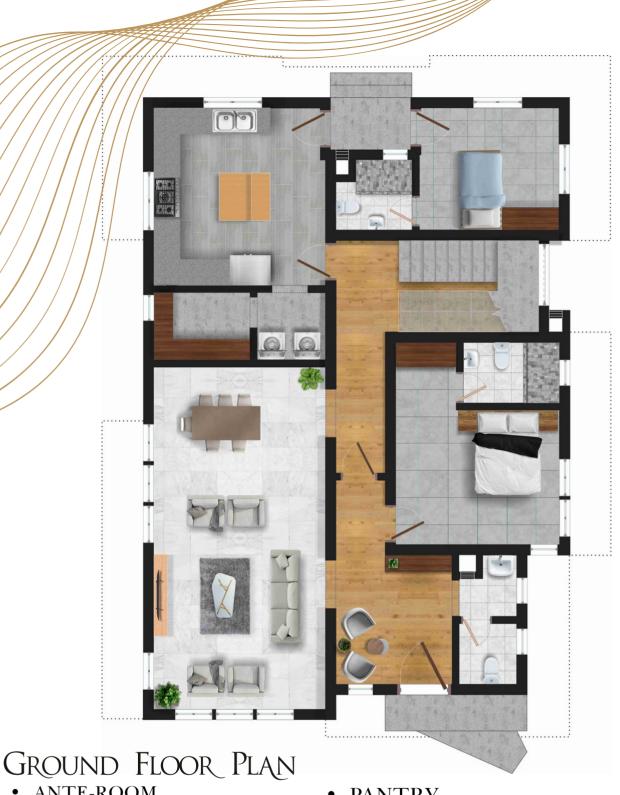

#### **ACCESS ROAD**

SITE PLAN (787.15sqm)

- ANTE-ROOM
- VISTORS TOILET
- LIVING ROOM
- DINING
- KITCHEN

- **PANTRY**
- LAUNDRY
- ENSUITE GUEST BEDROOM
- ENSUITEBOYS QUARTERS

Some of its key features include:

- One Primary Bedroom
- Three Secondary Bedrooms
- One Guest Bedroom
- One Bedroom BQ
- Ante Room
- Laundry Room
- Guest Toilet
- Dining Room
- Kitchen with pantry
- Private Lounge
- Fully Fitted Kitchen
- Ceramic Floor Finishes
- French Windows
- POP Ceiling Finish
- Electrical and Plumbing Fixtures
- Parking Lot
- Garden Area
- Gate House