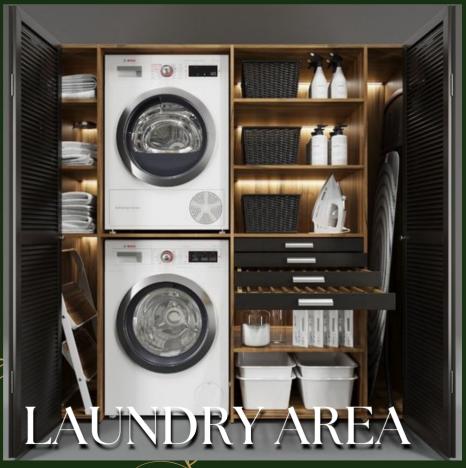

Some of its key features include:

- One Primary Bedroom
- Three Secondary Bedrooms
- One Guest Bedroom
- One Bedroom BQ
- Ante Room
- Laundry Room
- Guest Toilet
- Dining Room
- Kitchen with pantry
- Private Lounge
- Fully Fitted Kitchen
- Ceramic Floor Finishes
- French Windows
- POP Ceiling Finish
- Electrical and Plumbing Fixtures
- Parking Lot
- Garden Area
- Gate House