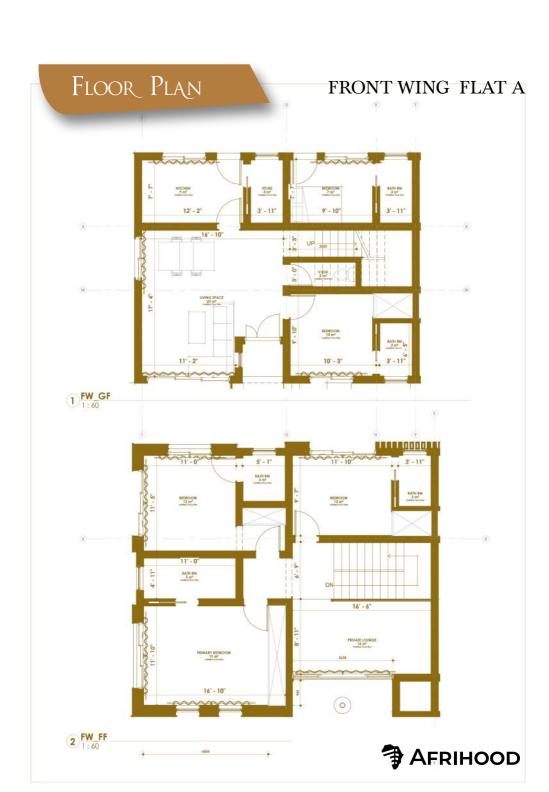

Eric's Court is an "A-rated" home that surpasses the wildest of all imaginations with its iconic range of modern home features and world-class amenities you would not want to miss.

Eric's Court is a palatial self-serviced apartment that comprises of four units of 4 bedroom semi-detached duplex with Boys Quarter (BQ). It will have a gorgeous interior space with modern feel as well as all-en-suite, spacious and well-cross ventilated rooms that allow for natural light.

Eric's Court's gorgeous interior space has a modern feel with all-en-suite, spacious and well-cross ventilated rooms that allow for natural light.

# Home Features

Eric's Court is finished with world-class luxurious features such as serene environment, granite floor tiles, and:

TEMPERED GLASS RAILINGS

ROOF TERRACE

GOOD ACCESS ROAD

Eric's Court is strategically designed to provide ample tall spaces that redefine heightened comfort for homeowners who want to have their little mansion at the heart and centre of their everyday activity.