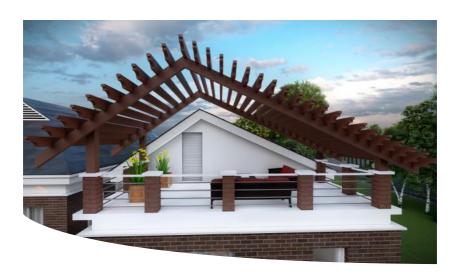

# Home Features

Eric's Court is finished with world-class luxurious features such as serene environment, granite floor tiles, and:

TEMPERED GLASS RAILINGS

ROOF TERRACE

GOOD ACCESS ROAD

Eric's Court is strategically designed to provide ample tall spaces that redefine heightened comfort for homeowners who want to have their little mansion at the heart and centre of their everyday activity.