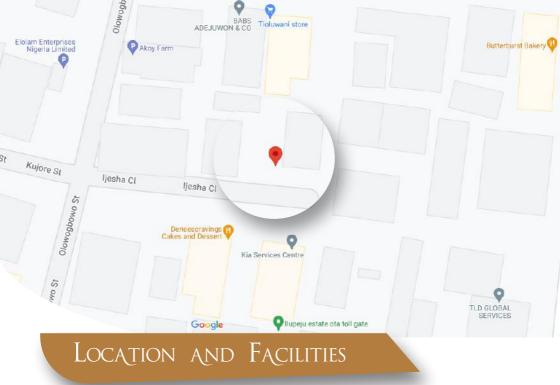

The edifice is planted on Ijesha Close, a serene neighbourhood in Ilupeju, Lagos State.

#### · GETTING AROUND

Ilupeju is one of the most popular destinations in Lagos sharing boundaries with cities like the capital city of Lagos, Ikeja and Onigbongbo, Oshodi, Obanikoro, Anthony through to Ikorodu and Oju-elegba with some equally popular streets such as Ilupeju Bypass, Coker Road, Town Planning Way, Ilupeju Industrial Avenue and many others.

#### SERENITY AND INDUSTRIALIZATION

Ilupeju is a choice location for residential apartments and commercial properties. It is very peaceful and hospitable. This explains why many multinational companies and expatriates like the Chinese and Indians have made Ilupeju their home.

#### EASY ACCESS

Ilupeju is situated in a central area and strategic location with good road networks. Many advanced parts of Lagos State – Victoria Island, Lagos-Abeo-kuta Expressway, Oshodi-Apapa Expressway, Yaba, Ikeja and others can easily be accessed through the town.

#### • SCHOOLS, SHOPPING, LEISURE, HEALTH AND FITNESS

Ilupeju has countless facilities like the Indian School, recreational spots, modern markets, shops and malls such as Bazaar, Number 1 Supermarket, and Shoprite.

It is also home to PZ Cussons recreational center, the National Open University Library, laundry shops, cool spots, restaurants and eateries such as the KFC, Sweet Sensations, Chicken Republic, and several others.